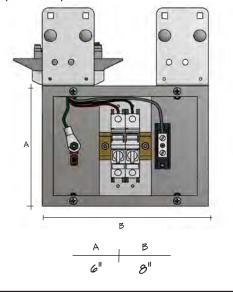

Finish - G=Galvanized W=White B=Black Custom Amperages Available

Breakered line-feed (up to 20 Amps) can be positioned anywhere on busSTRUT to reduce the length of homeruns. Features a 3 Pole Fitter that powers up to two 20A circuits; 40A max. Available in galvanized, powder coated white and black. Universal 120/277V. Mounts to both single and double-deck busSTRUT/20. Factory installed Circuit Breakers.

Custom Amperages Available

Breakered line-feed (up to 40 Amps) can be positioned anywhere on busSTRUT to reduce the length of homeruns. Features two 3 Pole Fitters that power up to two 40A circuits; 80A max. Available in galvanized, powder coated white and black. Universal 120/277V. Mounts to both single and double-deck busSTRUT/40. Factory installed Circuit Breakers.