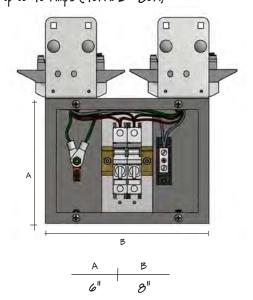

## LINE-FEED: BREAKER LIMITERS

BREAKERS (2P) two circuits up to 20 Amps (20A x 2 = 40A)

busSTRUT (single and double-deck) Product Voltage Amp Catalog Number LINE-FEED UNIVERSAL 20 P20-3-40-UNIV-CB20-(F) (BREAKERS) 120/277 Custom P20-3-40-UNIV-CBXX-(F)

Finish - G=Galvanized W=White B=Black Custom Amperages Available

Breakered line-feed (up to 20 Amps) can be positioned anywhere on busSTRUT to reduce the length of homeruns. Features a 3 Pole Fitter that powers up to two 20A circuits; 40A max. Available in galvanized, powder coated white and black. Universal 120/277V. Mounts to both single and double-deck busSTRUT/20. Factory installed Circuit Breakers.

BREAKERS (2P) two circuits up to 40 Amps (40A x 2 = 80A)

| busSTRUT (single and double-deck)     |           |     |                        |
|---------------------------------------|-----------|-----|------------------------|
| Product                               | Voltage   | Amp | Catalog Number         |
| LINE-FEED                             | UNIVERSAL | 40  | P40-3-80-UNIV-CB40-(F) |
| (BREAKERS) 120/27                     | 120/277   |     | P40-3-80-UNIV-CBXX-(F) |
| Finish - G=Galvanized W=White B=Black |           |     |                        |

Custom Amperages Available

Breakered line-feed (up to 40 Amps) can be positioned anywhere on busSTRUT to reduce the length of homeruns. Features two 3 Pole Fitters that power up to two 40A circuits; 80A max. Available in galvanized, powder coated white and black. Universal 120/277V. Mounts to both single and double-deck busSTRUT/40. Factory installed Circuit Breakers.