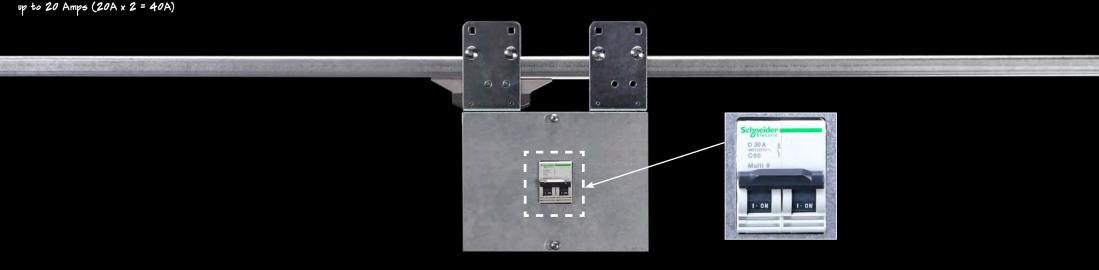

BREAKERS (2P) two circuits up to 40 Amps (40A x 2 = 80A) busSTRUT : GALVANIZED line-feed : galvanized

BREAKERS (2P) two circuits up to 20 Amps (20A x 2 = 40A)

## LINE-FEED: BREAKER LIMITERS

BREAKERS (2P) two circuits up to 20 Amps (20A x 2 = 40A)

busSTRUT (single and double-deck) Product Voltage Amp Catalog Number LINE-FEED UNIVERSAL 20 P20-3-40-UNIV-CB20-(F) (BREAKERS) 120/277 Custom P20-3-40-UNIV-CBXX-(F)

Finish - G=Galvanized W=White B=Black Custom Amperages Available

Breakered line-feed (up to 20 Amps) can be positioned anywhere on busSTRUT to reduce the length of homeruns. Features a 3 Pole Fitter that powers up to two 20A circuits; 40A max. Available in galvanized, powder coated white and black. Universal 120/277V. Mounts to both single and double-deck busSTRUT/20. Factory installed Circuit Breakers.