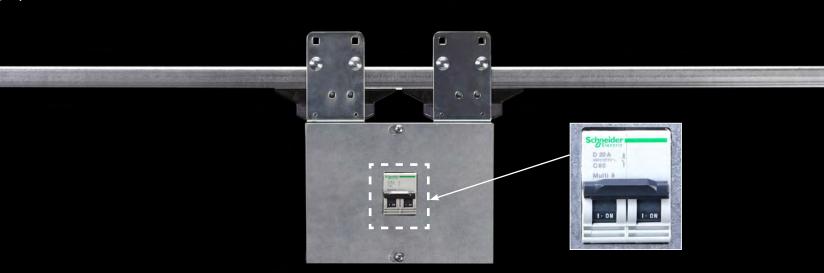

BREAKERS (2P) two circuits up to 40 Amps (40A x 2 = 80A) busSTRUT : GALVANIZED line-feed : galvanized

BREAKERS (2P) two circuits up to 20 Amps (20A x 2 = 40A)

## LINE-FEED: BREAKER LIMITERS

BREAKERS (2P) two circuits up to 20 Amps (20A x 2 = 40A)

busSTRUT (single and double-deck) Product Voltage Amp Catalog Number LINE-FEED UNIVERSAL 20 P20-3-40-UNIV-CB20-(F) (BREAKERS) 120/277 Custom P20-3-40-UNIV-CBXX-(F)

Finish - G=Galvanized W=White B=Black Custom Amperages Available

Breakered line-feed (up to 20 Amps) can be positioned anywhere on busSTRUT to reduce the length of homeruns. Features a 3 Pole Fitter that powers up to two 20A circuits; 40A max. Available in galvanized, powder coated white and black. Universal 120/277V. Mounts to both single and double-deck busSTRUT/20. Factory installed Circuit Breakers.