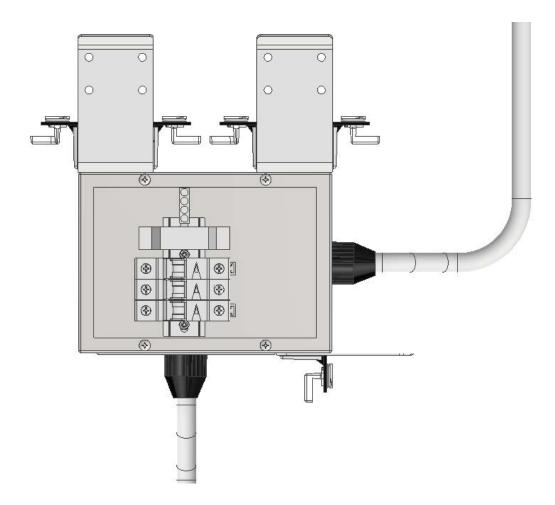

Breakered Power Drop Cord for 208V 3-Phase Power Drop (40A)

The Breakered Power Drop Cord is designed for seamless integration with 3-phase power systems, offering a flexible solution for overhead power distribution. Engineered for up to 40A per phase, it features a 3-Pole Breaker and a drop cord with junction box plug-end.