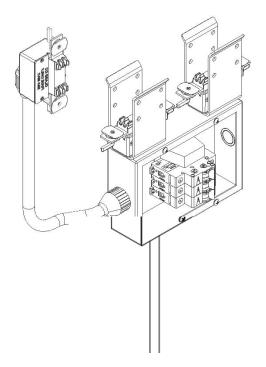

Breakered Power Drop Cord for 208V 3-Phase Power Drop (40A)

The Breakered Power Drop Cord is designed for seamless integration with 3-phase power systems, offering a flexible solution for overhead power distribution. Engineered for up to 40A per phase, it features a 3-Pole Breaker and a drop cord with junction box plug-end.