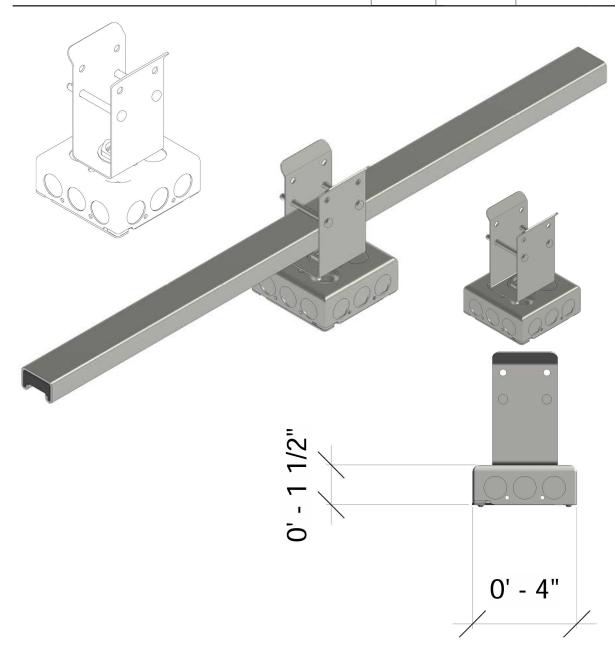

## MECHANICAL BUSSTRUT READY JUNCTION BOX

| <b>busSTRUT</b> | <b>BRACKETRY</b> |
|-----------------|------------------|
| INICTION BOY    |                  |

| <b>busSTRUT</b> | Ckt Amps | Orientation     |
|-----------------|----------|-----------------|
| P00             | 00       | HZ = Horizontal |

## General:

- -Non-Electric junction box comes preassembled on busSTRUT BRACKETRY for use with mounting low-voltage equipment\*.
- -Available in galvanized, white, and black.

\*Wireless Access Point shown for illustration purposes; NOT included