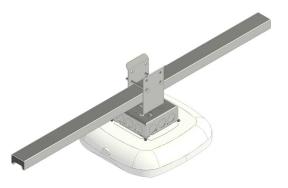

## General:

- -Non-Electric junction box comes preassembled on busSTRUT BRACKETRY for use with mounting low-voltage equipment\*.
- -Available in galvanized, white, and black.

\*Wireless Access Point shown for illustration purposes; NOT included