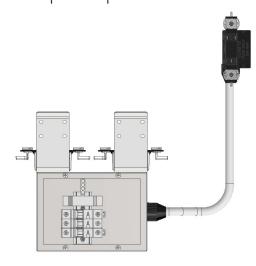

## LINE-FEED: BREAKER LIMITERS

3-Phase Breaker powered from direct + whip fitting up to 40 Amps on each Phase

Breakered Line-Feed with Whip Cord for 3-Phase Power Distribution (40A per Phase)

The Breakered Line-Feed is engineered for flexible positioning anywhere along the busSTRUT, optimizing power distribution and reducing homerun lengths. Designed for 40A per phase systems, it features a Fitter for (2) lower deck phases, and cord with Fitter to enable easy connection of the third phase on the top deck, ensuring seamless integration with 3-phase power. Available in galvanized, powder-coated white, and black finishes, it supports universal 120/277V applications and is compatible with double-deck busSTRUT/40. Factory-installed 3 phase circuit breakers provide safety and reliability, making it an ideal solution for highcapacity systems