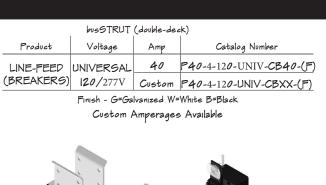

## LINE-FEED: BREAKER LIMITERS

3-Phase Breaker powered from direct + whip fitting up to 40 Amps on each Phase

Breakered Line-Feed with Whip Cord for 3-Phase Power Distribution (40A per Phase)

The Breakered Line-Feed is engineered for flexible positioning anywhere along the busSTRUT, optimizing power distribution and reducing homerun lengths. Designed for 40A per phase systems, it features a Fitter for (2) lower deck phases, and cord with Fitter to enable easy connection of the third phase on the top deck, ensuring seamless integration with 3-phase power. Available in galvanized, powder-coated white, and black finishes, it supports universal 120/277V applications and is compatible with double-deck busSTRUT/40. Factory-installed 3 phase circuit breakers provide safety and reliability, making it an ideal solution for highcapacity systems