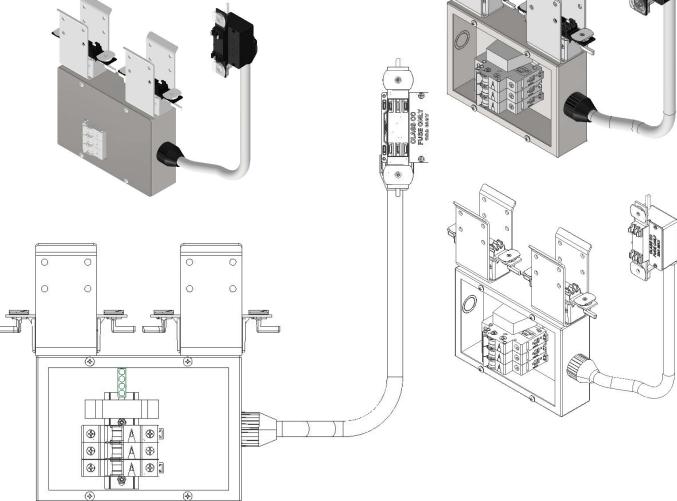

## LINE-FEED: BREAKER LIMITERS

3-Phase Breaker powered from direct + whip fitting up to 40 Amps on each Phase

Breakered Line-Feed with Whip Cord for 3-Phase Power Distribution (40A per Phase)

The Breakered Line-Feed is engineered for flexible positioning anywhere along the busSTRUT, optimizing power distribution and reducing homerun lengths. Designed for 40A per phase systems, it features a Fitter for (2) lower deck phases, and cord with Fitter to enable easy connection of the third phase on the top deck, ensuring seamless integration with 3-phase power. Available in galvanized, powder-coated white, and black finishes, it supports universal 120/277V applications and is compatible with double-deck busSTRUT/40. Factory-installed 3 phase circuit breakers provide safety and reliability, making it an ideal solution for highcapacity systems