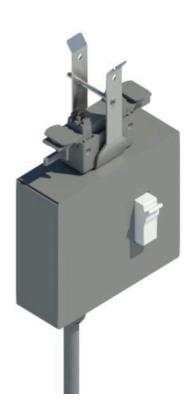

Breakered Power Drop Cord

208Y Power Drop (20A)

The 208Y Breakered Power Drop Cord is designed for 120V fed busSTRUT; offering a flexible overhead power distribution solution. Engineered for up to 20A, this drop cord features a Double Pole Breaker and a drop cord with junction box plug-end.